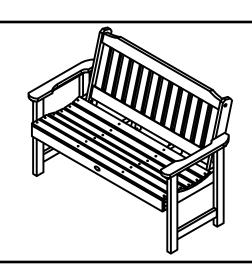

## **Lehigh Collection**

# Lehigh Garden Bench

**Assembly Guide** 

### **IMPORTANT!**

<u>DO NOT fully tighten the bolts</u> until all bolts are started. Once all bolts are inserted, go back & tighten all the bolts.



#### HARDWARE INCLUDED





1/4-20 x 3"

#### **TOOLS INCLUDED**





**1)** Attach Braces to Center Seat Supports using four "B" bolts.

**2)** Attach Back to Braces using two "C" bolts.

- **3)** Attach Leg Assembly to Seat using two "B" bolts in Front Leg, one "A" bolt in Arm, and two "C" bolts in Rear Leg.
- 4) Repeat Step 3 on other side.





For information on Care and Cleaning or to Register your *highwood*® product, please visit www.highwood-usa.com.

AD-BENW1/AD-BENW2 2/22/21

PAGE 1 OF 2