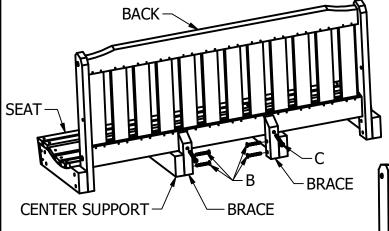

#### **TOOLS INCLUDED**

**1)** Attach Braces to Center Seat Supports using four "B" bolts.

**2)** Attach Back to Braces using two "C" bolts.

- **3)** Attach Leg Assembly to Seat using two "B" bolts in Front Leg, one "A" bolt in Arm, and two "C" bolts in Rear Leg.
- 4) Repeat Step 3 on other side.