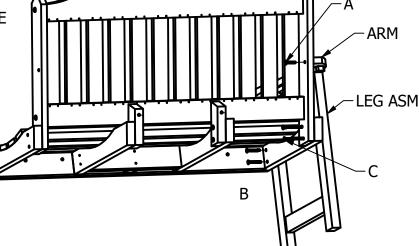

#### **TOOLS INCLUDED**

**1)** Attach Braces to Center Seat Supports using four "B" bolts.

**2)** Attach Back to Braces using two "C" bolts.

- **3)** Attach Leg Assembly to Seat using two "B" bolts in Front Leg, one "A" bolt in Arm, and two "C" bolts in Rear Leg.
- 4) Repeat Step 3 on other side.